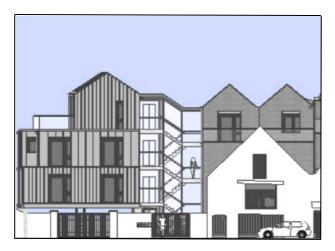

# Description

The existing site is situated within the Sussex town of Littlehampton on the eastern bank of the River Arun. The site currently consists of a vehicle repair shop (currently let on licence) and an empty courtyard adjacent. Planning permission has been granted by Arun District Council for the partial demolition of 57 River Road and the construction of 6 new luxury apartments.

# **Planning Permission**

Reference Number LU/251/21/PL- Planning pemission has been granted by Arun District Council for the part demolition of the existing building at 57 River Road and the construction of 6 new apartments with amenity space, parking, and cycle storage. Permission has also been granted for the partial demolition of adjacent boundary wall and the creation of a floating pontoon with resident morning spaces.