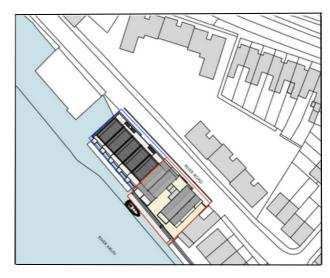

# Block Plan

# Description

The existing site is situated within the Sussex town of Littlehampton on the eastern bank of the River Arun. The site currently consists of a vehicle repair shop (currently let on licence) and an empty courtyard adjacent. Planning permission has been granted by Arun District Council for the partial demolition of 57 River Road and the construction of 6 new luxury apartments.