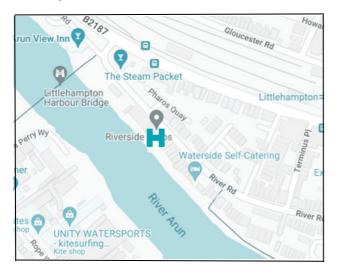

### Street View

#### Location

River Road is located parallel to the River Arun in the town of Littlehampton. The immediate surrounding area consists of local dockyards, residential apartments on the River Arun and the residential apartments on River Road. The local schools include the Schoolsworks Academy (0.6 miles), River Beach Primary School (0.6 miles) and White Meadows Primary Academy (0.9 miles)