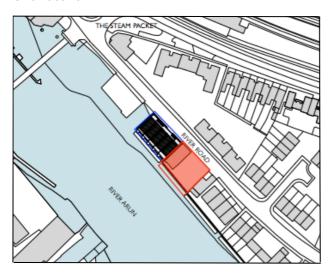

# Site Location

#### Location

River Road is located parallel to the River Arun in the town of Littlehampton. The immediate surrounding area consists of local dockyards, residential apartments on the River Arun and the residential apartments on River Road. The local schools include the Schoolsworks Academy (0.6 miles), River Beach Primary School (0.6 miles) and White Meadows Primary Academy (0.9 miles)