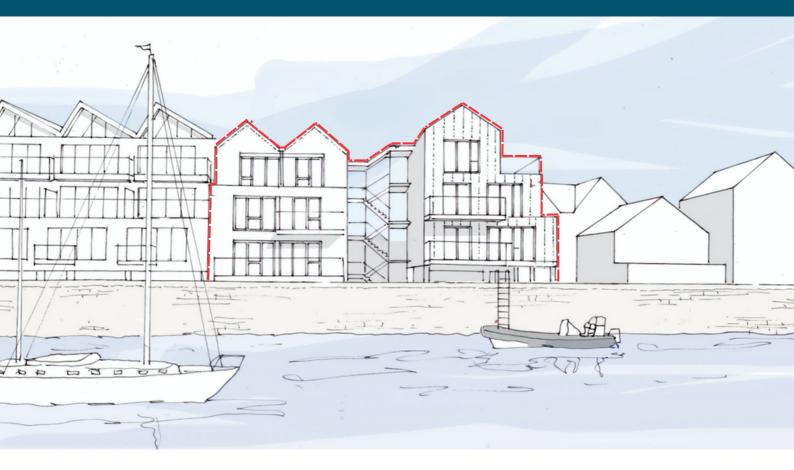

# Description

The existing site is situated within the Sussex town of Littlehampton on the eastern bank of the River Arun. The site currently consists of a vehicle repair shop (currently let on licence) and an empty courtyard adjacent. Planning permission has been granted by Arun District Council for the partial demolition of 57 River Road and the construction of 6 new luxury apartments.

# **Planning Permission**

Reference Number LU/251/21/PL- Planning pemission has been granted by Arun District Council for the part demolition of the existing building at 57 River Road and the construction of 6 new apartments with amenity space, parking, and cycle storage. Permission has also been granted for the partial demolition of adjacent boundary wall and the creation of a floating pontoon with resident morning spaces.