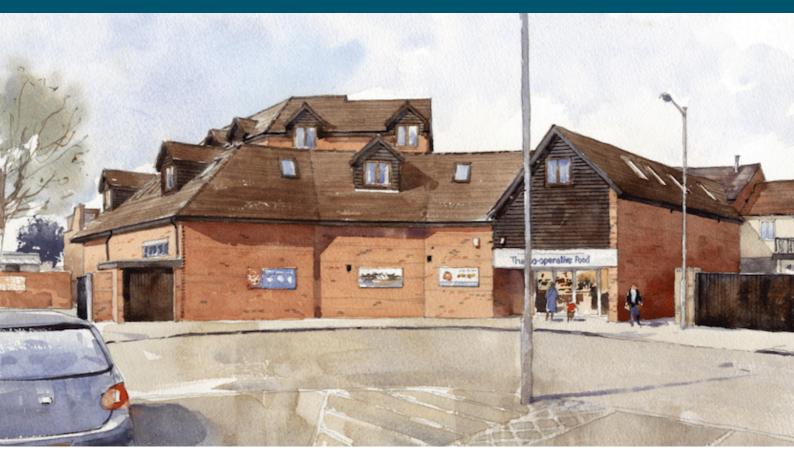

#### Description

The existing site comprises a Cooperative Supermarket and flat, both of which are sold off on long leases. The site is located within the Town Centre of Waltham Abbey and sits between both the pedestrianized town centre to the north and a car park to the south. Planning permission has been granted by Epping Forest Council for the construction of 5 flats above the existing supermarket with an internal courtyard, private amenity space, a communal garden area and hard and soft landscaping.

#### Street View