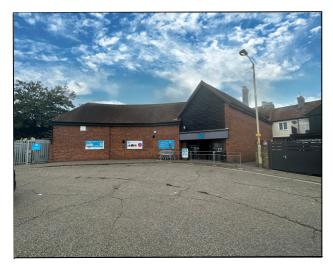

|
| Total |      |      | 377      | 4,058      |

#### Site Location



## Block Plan



Dominic Gray 01992 660204 <u>Email Dominic</u> +44 (0)1992 660204

# +44 (0)1992 660204

# 7-9 Sun Street, Waltham Abbey, EN9 1ER

#### Transport

The site is highly accessible via public transport and is a 6-minute drive away from Waltham Cross Railway Station which provides direct access to London Liverpool Street in 29 minutes.

## Access

The site can be viewed from the roadside.

#### **Financial Contributions**

We have been advised that the CIL charge has been paid.

#### **Planning Permission**

Planning permission has been granted by Epping Forest District Council (REF: EPF/2814/20) for five new dwellings to the rear with associated landscaping and amenity works.

#### **Rear View**



#### Street View



## **Further Information**

Please contact a member of the team at Highfield Investments for the further information pack.

#### VAT

VAT is not applicable.

#### Tenure

Freehold.

#### Terms

Highfield are inviting offers in excess of £265,000 for the freehold interest.



**Front View** 



## Street View



Please note the information provided by Highfield Investments Lo Limited, trading as Highfield Investments has been given in good fait however all parties must undertake their own due diligence to satisfy themselves in regards to accuracy.

Dominic Gray 01992 660204 <u>Email Dominic</u>