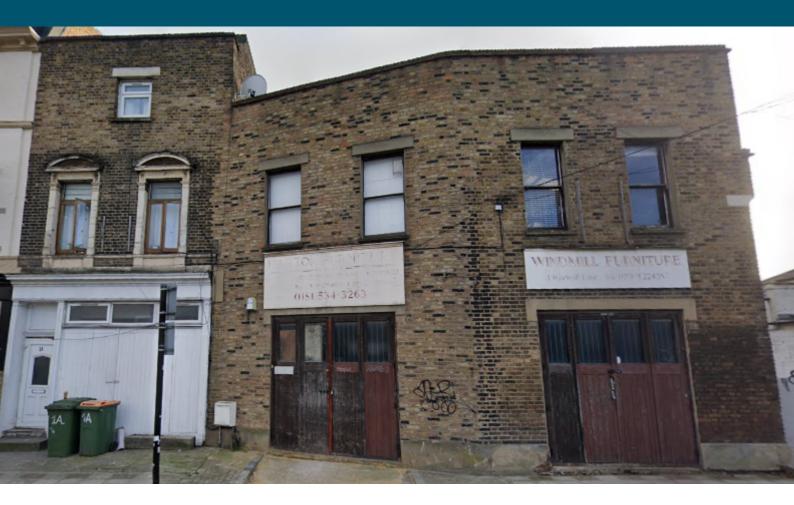

#### Description

The site lies within a predominantly residential area on the south side of Windmill Lane close to the junction with Leyton Road/Angel Lane. It is an end of terrace property comprising a part two-storey, part three-storey industrial unit in use on the ground floor. There is residential accommodation on the ground, first and second floors.