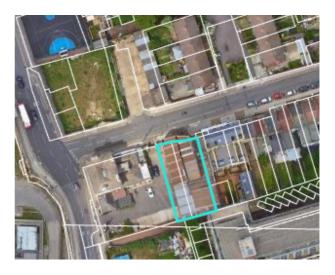

lling through Gospel Oak and Willesden Junction towards Richmond and Clapham Junction.

#### Access

Available upon request.

#### Location

Stratford is a district in East London, within the London Borough of Newham. The site is 7 miles east of Charing Cross. Stratford is part of the Lower Lea Valley and includes the localities of Maryland, East Village, Mill Meads, Stratford City and Forest Gate.

The local schools include Colgrave Primary School (0.3 miles), Hafs Academy (0.3 miles) and Carpenters Primary School (0.9 miles).

#### **Further Information**

Please contact a member of the team at Highfield Investments for the further information pack.

#### VAT

VAT is not applicable.

#### Tenure

Freehold.

#### Terms

Price On Application.

#### **Existing Site**



#### Site Location