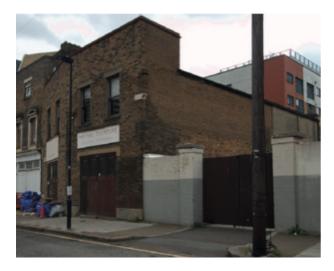

ly to Islington, travelling through Gospel Oak and Willesden Junction towards Richmond and Clapham Junction.

#### Access

Available upon request.

#### Location

Stratford is a district in East London, within the London Borough of Newham. The site is 7 miles east of Charing Cross. Stratford is part of the Lower Lea Valley and includes the localities of Maryland, East Village, Mill Meads, Stratford City and Forest Gate.

The local schools include Colgrave Primary School (0.3 miles), Hafs Academy (0.3 miles) and Carpenters Primary School (0.9 miles).

#### **Further Information**

Please contact a member of the team at Highfield Investments for the further information pack.

#### VAT

VAT is not applicable.

#### Tenure

Freehold.

#### Terms

Price On Application.

#### **Existing Site**



#### Site Location