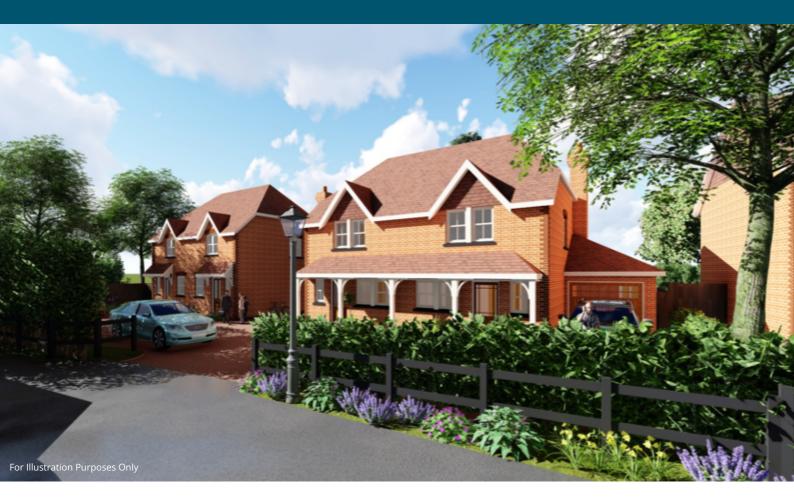

## Freehold Development Opportunity

- Development Opportunity in Hertford Heath
- Planning permission has been granted for the erection of 4 semi-detached houses
- Proposed NSA- 292m2 / 3,152sqft
- Amenities closeby including Foxholes Farm Shop, Zis Zis Food, and Haileybury Sports Complex
- Within walking distance to Hertford Heath Park
- Freehold

#### Description

The existing site is currently a vacant parcel of land measuring approximately 890sqm. Planning permission has been granted by East Herts Council for the construction of 2 x 2 bedroom and 2 x 3 bedroom semi-detached dwellings.