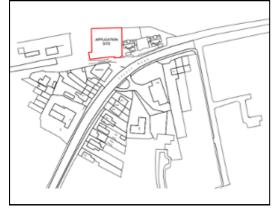

#### Description

The existing site is currently a vacant parcel of land measuring approximately 890sqm. Planning permission has been granted by East Herts Council for the construction of 2 x 2 bedroom and 2 x 3 bedroom semi-detached dwellings.

#### Location

Hertford Heath is a village located in Hertfordshire, 1 mile southeast of Hertford Town Centre and is well known for its open green spaces, scenic walks and friendly community.

The local schools and nurseries include Hertford Heath Primary School (0.3 miles), Little Stars Baby and Toddler Group (0.5 miles), and Haileybury School (0.9 miles).